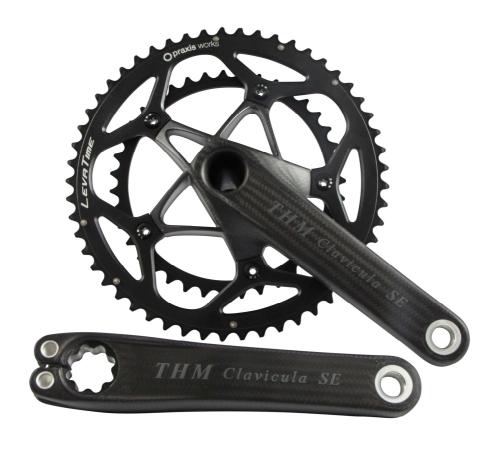

# Clavicula sine exceptione

Clavicula SE is a full carbon crank with integrated carbon axle. In the development phase particular emphasis was placed on optimizing structural design. Particularly noteworthy is the spider whose geometrical and structural definition is based on a precise analysis of the load paths – with the result of an extreme lateral stiffness for best switching behavior and an excellent stiffness in the circumferential direction for loss-free power transmission. This design optimization resulted – just as a side effect – in an exceptionally stiff and light crank system.

We are particularly proud of the patented connection between left-hand crank and axle. It's the first time that a carbon & carbon material combination is realized which was tested thoroughly and successfully in the last few years. Decisive advantage: This solution minimizes the relative movement between the teeth thanks to the identical fiber texture of the external and internal toothing. As a result wear-and-tear is practically zero and there is no source of noise development.

Clavicula SE clearly outshines all benchmarks so far set by ourselves. Indeed it can be considered as a new reference in crank design.

Clavicula sine exceptione – without limitation – is synonymous with a new kind of smoothness and outstanding utilization of load paths. A highly promising forerunner for the next technologically oriented development step to come.